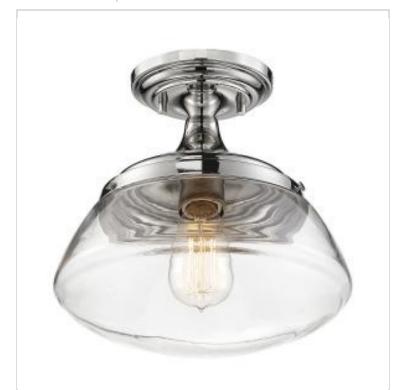

## SATCO NUVO

Project Name

ocation Prepared By

**NUVO 60-6798** 

KEW 1 LIGHT SEMI FLUSH

Notes

www1 02-19-2025 00:59:

| General                   |                               |  |
|---------------------------|-------------------------------|--|
| Status                    | Active                        |  |
| Collection                | Kew                           |  |
| Finish                    | Polished Nickel / Clear Glass |  |
| Style                     | Transitional                  |  |
| Number of Lamps           | 1                             |  |
| Height (in.)              | 10                            |  |
| Width (in.)               | 10.38                         |  |
| Indoor or Outdoor Fixture | Indoor                        |  |