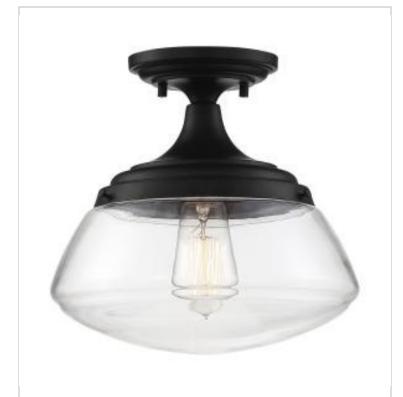

## SATCO NUVO

Project Name

Prepared By

**NUVO 60-6799** 

KEW 1 LIGHT SEMI FLUSH

Notes

| General                   |                     |  |
|---------------------------|---------------------|--|
| Status                    | Active              |  |
| Collection                | Kew                 |  |
| Finish                    | Aged Bronze / Clear |  |
| Style                     | Transitional        |  |
| Number of Lamps           | 1                   |  |
| Height (in.)              | 10                  |  |
| Width (in.)               | 10.38               |  |
| Indoor or Outdoor Fixture | Indoor              |  |