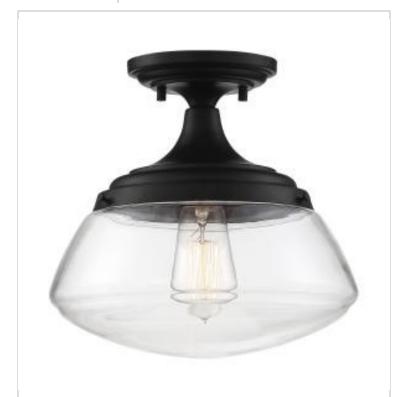

## SATCO NUVO

Project Name

ocation Prepared By

**NUVO 60-6799** 

KEW 1 LIGHT SEMI FLUSH

Notes

www1 05-13-2025 23:26:

| General                   |                     |  |
|---------------------------|---------------------|--|
| Status                    | Active              |  |
| Collection                | Kew                 |  |
| Finish                    | Aged Bronze / Clear |  |
| Style                     | Transitional        |  |
| Number of Lamps           | 1                   |  |
| Height (in.)              | 10                  |  |
| Width (in.)               | 10.38               |  |
| Indoor or Outdoor Fixture | Indoor              |  |