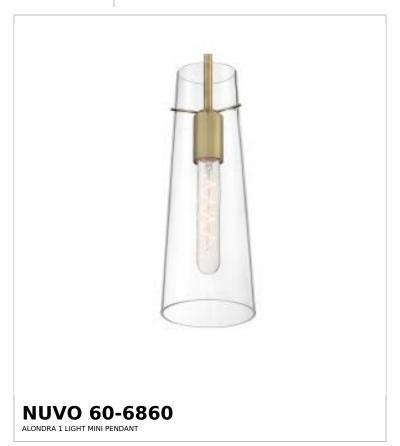

## SATCO NUVO

Project Name

ocation Prepared By

Notes

ww1 01-29-2025 00:39:11

| General                   |               |  |
|---------------------------|---------------|--|
| Status                    | Active        |  |
| Collection                | Alondra       |  |
| Finish                    | Vintage Brass |  |
| Style                     | Traditional   |  |
| Number of Lamps           | 1             |  |
| Height (in.)              | 14            |  |
| Width (in.)               | 4             |  |
| Indoor or Outdoor Fixture | Indoor        |  |