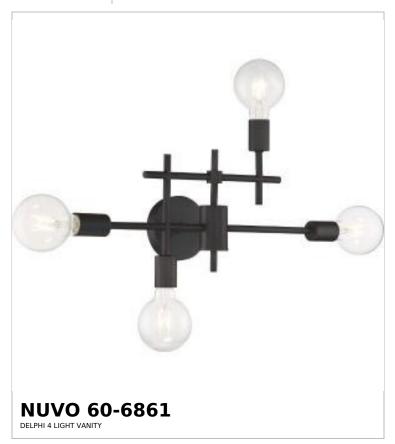

## SATCO NUVO

Project Name

Prepared By

Notes

| General                   |              |  |
|---------------------------|--------------|--|
| Status                    | Active       |  |
| Collection                | Delphi       |  |
| Finish                    | Black        |  |
| Style                     | Contemporary |  |
| Number of Lamps           | 4            |  |
| Height (in.)              | 13.25        |  |
| Width (in.)               | 22.5         |  |
| Extension (in.)           | 6            |  |
| Indoor or Outdoor Fixture | Indoor       |  |