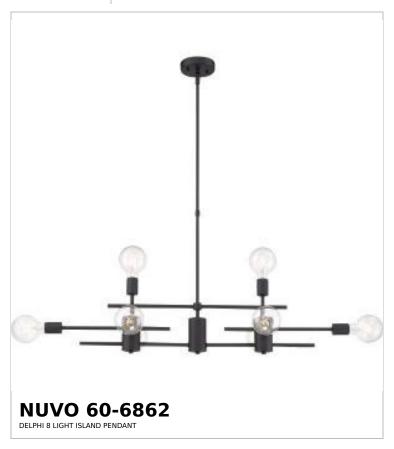

## SATCO NUVO

Project Name

Prepared By

Notes

| Status                    | Active       |
|---------------------------|--------------|
| Collection                | Delphi       |
| Finish                    | Black        |
| Style                     | Contemporary |
| Number of Lamps           | 8            |
| Height (in.)              | 19           |
| Width (in.)               | 7            |
| Length (in.)              | 45           |
| Indoor or Outdoor Fixture | Indoor       |