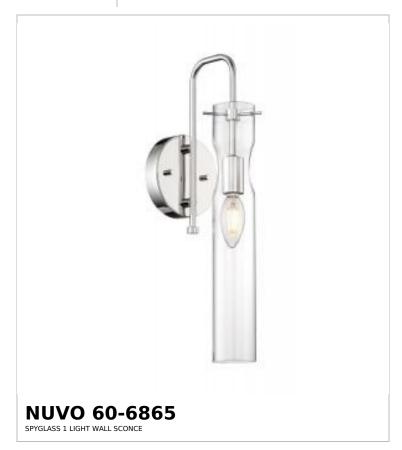

## SATCO NUVO

Project Name

ocation Prepared By

Notes

vw1 07-18-2025 00:19:2

| Status                    | Active          |  |
|---------------------------|-----------------|--|
| Collection                | Spyglass        |  |
| Finish                    | Polished Nickel |  |
| Style                     | Traditional     |  |
| Number of Lamps           | 1               |  |
| Height (in.)              | 16              |  |
| Width (in.)               | 4.75            |  |
| Extension (in.)           | 6.5             |  |
| Indoor or Outdoor Fixture | Indoor          |  |