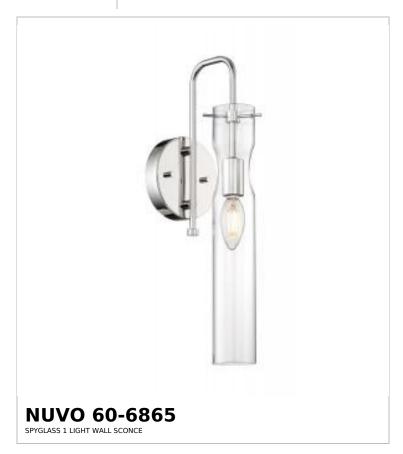

## SATCO NUVO

Project Name

ocation Prepared By

Notes

wl 02-25-2025 19:07:48

| Status                    | Active          |  |
|---------------------------|-----------------|--|
| Collection                | Spyglass        |  |
| Finish                    | Polished Nickel |  |
| Style                     | Traditional     |  |
| Number of Lamps           | 1               |  |
| Height (in.)              | 16              |  |
| Width (in.)               | 4.75            |  |
| Extension (in.)           | 6.5             |  |
| Indoor or Outdoor Fixture | Indoor          |  |