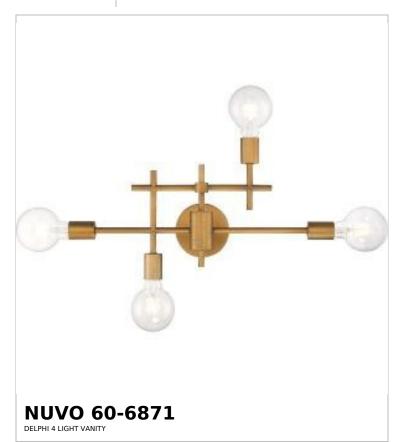

## SATCO NUVO

Project Name

Location Prepared By

Notes

www1 05-19-2025 00:36:

| General                   |              |  |
|---------------------------|--------------|--|
| Status                    | Active       |  |
| Collection                | Delphi       |  |
| Finish                    | Aged Gold    |  |
| Style                     | Contemporary |  |
| Number of Lamps           | 4            |  |
| Height (in.)              | 13.25        |  |
| Width (in.)               | 22.5         |  |
| Extension (in.)           | 6            |  |
| Indoor or Outdoor Fixture | Indoor       |  |