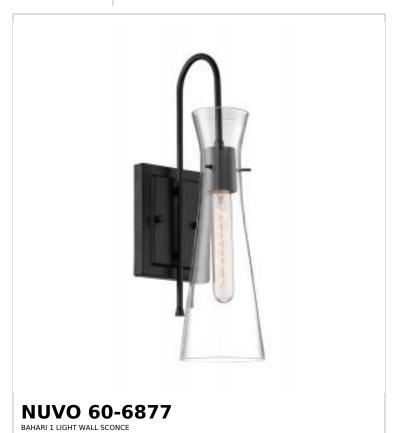

## SATCO NUVO

Project Name

ocation Prepared By

Notes

vw1 02-10-2025 03:20:1

| Status                    | Active      |  |
|---------------------------|-------------|--|
| Collection                | Bahari      |  |
| Finish                    | Black       |  |
| Style                     | Traditional |  |
| Number of Lamps           | 1           |  |
| Height (in.)              | 17.5        |  |
| Width (in.)               | 4.75        |  |
| Extension (in.)           | 7           |  |
| Indoor or Outdoor Fixture | Indoor      |  |