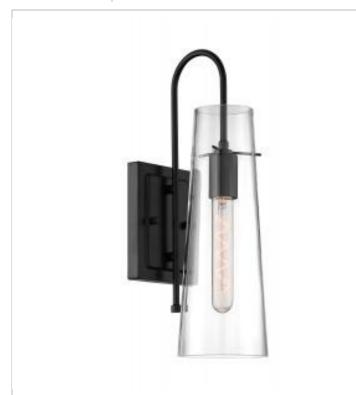

## SATCO NUVO

Project Name

ocation Prepared By

**NUVO 60-6879** 

ALONDRA 1 LIGHT WALL SCONCE

Notes

ww103-24-2025 01:55:49

| Status                    | Active      |  |
|---------------------------|-------------|--|
| Collection                | Alondra     |  |
| Finish                    | Black       |  |
| Style                     | Traditional |  |
| Number of Lamps           | 1           |  |
| Height (in.)              | 17.25       |  |
| Width (in.)               | 4.75        |  |
| Extension (in.)           | 7           |  |
| Indoor or Outdoor Fixture | Indoor      |  |