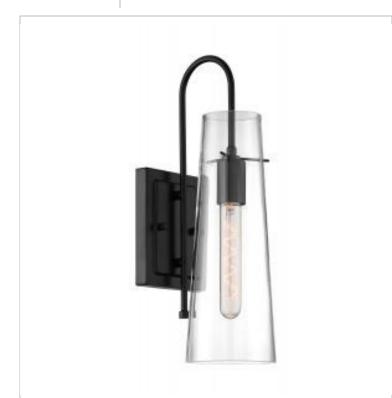

## NUVO 60-6879 ALONDRA 1 LIGHT WALL SCONCE

Notes

| General                           |                                                                                           |
|-----------------------------------|-------------------------------------------------------------------------------------------|
| Status                            | Active                                                                                    |
| Collection                        | Alondra                                                                                   |
| Finish                            | Black                                                                                     |
| Style                             | Traditional                                                                               |
| Number of Lamps                   | 1                                                                                         |
| Height (in.)                      | 17.25                                                                                     |
| Width (in.)                       | 4.75                                                                                      |
| Extension (in.)                   | 7                                                                                         |
| Indoor or Outdoor Fixture         | Indoor                                                                                    |
| Specifications                    |                                                                                           |
| Base                              | Medium                                                                                    |
| Bulb Type                         | Lamp Dependent                                                                            |
| Max Wattage                       | 60W                                                                                       |
| Voltage                           | 120V                                                                                      |
| Bulb Included                     | No                                                                                        |
| Dimmable                          | Lamp Dependent                                                                            |
| Dimming Note                      | Dimming requirements and compatible<br>dimmers are dependent on the light bulb(s)<br>used |
| Glass Description                 | Clear                                                                                     |
| Fabric Description                | Clear                                                                                     |
| Weight (lb.)                      | 2.47                                                                                      |
| Sloped Ceiling                    | No                                                                                        |
| Up/Down Installation              | Down                                                                                      |
| Fixture Type                      | Sconce                                                                                    |
| Fixture Material                  | Steel                                                                                     |
| Dimensions                        |                                                                                           |
| Back Plate or Canopy Width (in.)  | 4.75                                                                                      |
| Back Plate or Canopy Height (in.) | 6.5                                                                                       |
| Top to Outlet                     | 9.75                                                                                      |
| Compliance                        |                                                                                           |
| Safety Listing                    | cETLus                                                                                    |
| Location Rating                   | Damp                                                                                      |
| UL Application                    | Wall                                                                                      |
| Energy Star                       | No                                                                                        |
| DLC Approved                      | No                                                                                        |
| ADA Compliant                     | No                                                                                        |
| California Status                 | Lawful for sale in California                                                             |
| Title 20 / 24 Status              | Lawful for sale                                                                           |
| California Prop 65                | Lead                                                                                      |
| Additional Information            |                                                                                           |
| Additional Information            | Light Direction-Down                                                                      |
| Warranty                          | 1 Year Limited - Fixtures                                                                 |
| -                                 |                                                                                           |