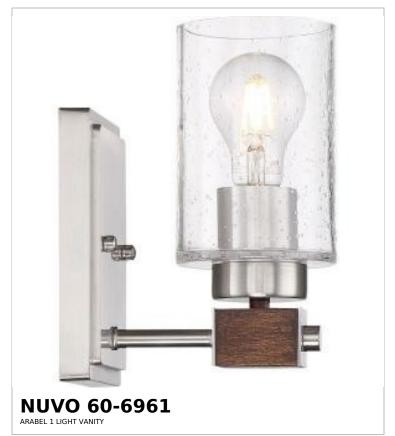

## SATCO NUVO

Project Name

ocation

Prepared By

Notes

ww] 05-07-2025 00:42:

| Status                    | Discontinued                 |
|---------------------------|------------------------------|
| Collection                | Arabel                       |
| Finish                    | Brushed Nickel / Nutmeg Wood |
| Style                     | Transitional                 |
| Number of Lamps           | 1                            |
| Height (in.)              | 9                            |
| Width (in.)               | 4.25                         |
| Extension (in.)           | 6.5                          |
| Indoor or Outdoor Fixture | Indoor                       |