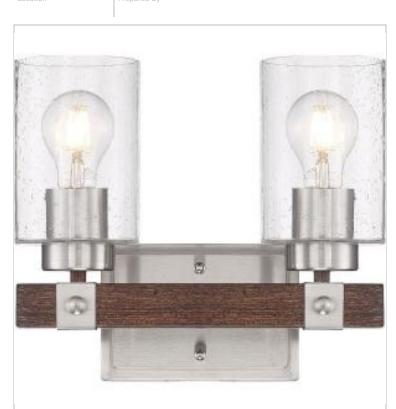

## SATCO' NUVO

Project Name

Prepared By

NUVO 60-6962 ARABEL 2 LIGHT VANITY

Notes

| General                           |                                                                                           |
|-----------------------------------|-------------------------------------------------------------------------------------------|
| Status                            | Discontinued                                                                              |
| Collection                        | Arabel                                                                                    |
| Finish                            | Brushed Nickel / Nutmeg Wood                                                              |
| Style                             | Transitional                                                                              |
| Number of Lamps                   | 2                                                                                         |
| Height (in.)                      | 10                                                                                        |
| Width (in.)                       | 11.5                                                                                      |
| Extension (in.)                   | 6.5                                                                                       |
| Indoor or Outdoor Fixture         | Indoor                                                                                    |
| Specifications                    |                                                                                           |
| Base                              | Medium                                                                                    |
| Bulb Type                         | Lamp Dependent                                                                            |
| Max Wattage                       | 60W                                                                                       |
| Voltage                           | 120V                                                                                      |
| Bulb Included                     | No                                                                                        |
| Dimmable                          | Lamp Dependent                                                                            |
| Dimming Note                      | Dimming requirements and compatible<br>dimmers are dependent on the light bulb(s)<br>used |
| Weight (lb.)                      | 1.86                                                                                      |
| Up/Down Installation              | Universal                                                                                 |
| Fixture Type                      | Vanity                                                                                    |
| Fixture Material                  | Clear Seeded Glass / Steel                                                                |
| Dimensions                        |                                                                                           |
| Back Plate or Canopy Width (in.)  | 6.5                                                                                       |
| Back Plate or Canopy Height (in.) | 4.5                                                                                       |
| Top to Outlet                     | 7.5                                                                                       |
| Compliance                        |                                                                                           |
| Safety Listing                    | cETLus                                                                                    |
| Location Rating                   | Damp                                                                                      |
| UL Application                    | Wall                                                                                      |
| ENERGY STAR                       | No                                                                                        |
| DLC Approved                      | No                                                                                        |
| ADA Compliant                     | No                                                                                        |
| California Status                 | Lawful for sale in California                                                             |
| Title 20 / 24 Status              | Lawful for sale                                                                           |
| California Prop 65                | Lead                                                                                      |
| RoHS Compliant                    | Yes                                                                                       |
| Additional Information            |                                                                                           |
| Warranty                          | 1 Year                                                                                    |