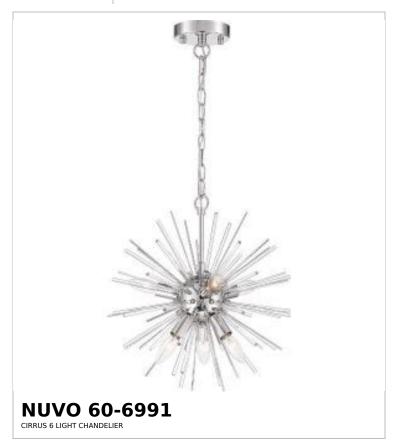

## SATCO NUVO

Project Name

ocation Prepared By

Notes

www1 05-28-2025 22:10:

| General                   |                 |  |
|---------------------------|-----------------|--|
| Status                    | Active          |  |
| Collection                | Cirrus          |  |
| Finish                    | Polished Nickel |  |
| Style                     | Contemporary    |  |
| Number of Lamps           | 6               |  |
| Height (in.)              | 16              |  |
| Width (in.)               | 16              |  |
| Indoor or Outdoor Fixture | Indoor          |  |

| Specifications    |                                                                                     |
|-------------------|-------------------------------------------------------------------------------------|
| Base              | Candelabra                                                                          |
| Bulb Type         | Lamp Dependent                                                                      |
| Max Wattage       | 60W                                                                                 |
| Voltage           | 120V                                                                                |
| Bulb Included     | No                                                                                  |
| Dimmable          | Lamp Dependent                                                                      |
| Dimming Note      | Dimming requirements and compatible dimmers are dependent on the light bulb(s) used |
| Glass Description | Clear Glass                                                                         |
| Weight (lb.)      | 2.86                                                                                |
| Sloped Ceiling    | Yes                                                                                 |
| Fixture Type      | Chandelier                                                                          |
| Fixture Material  | Glass / Steel                                                                       |