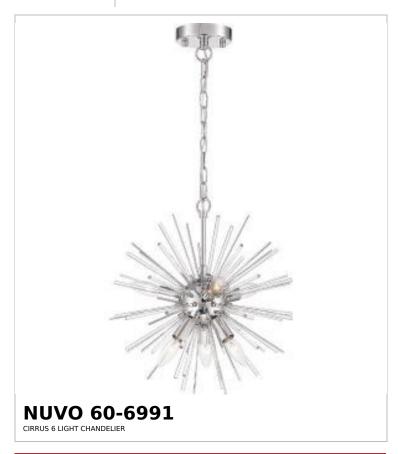

## SATCO NUVO

Project Name

ocation Prepared By

Notes

rww1 02-10-2025 03:20:

| General                   |                 |  |
|---------------------------|-----------------|--|
| Status                    | Active          |  |
| Collection                | Cirrus          |  |
| Finish                    | Polished Nickel |  |
| Style                     | Contemporary    |  |
| Number of Lamps           | 6               |  |
| Height (in.)              | 16              |  |
| Width (in.)               | 16              |  |
| Indoor or Outdoor Fixture | Indoor          |  |