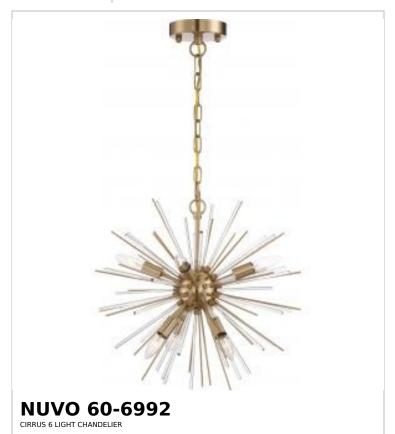

## SATCO NUVO

Project Name

ocation Prepared By

Notes

rww1 04-30-2025 00:42:5

| General                   |               |  |
|---------------------------|---------------|--|
| Status                    | Active        |  |
| Collection                | Cirrus        |  |
| Finish                    | Vintage Brass |  |
| Style                     | Contemporary  |  |
| Number of Lamps           | 6             |  |
| Height (in.)              | 16            |  |
| Width (in.)               | 16            |  |
| Indoor or Outdoor Fixture | Indoor        |  |