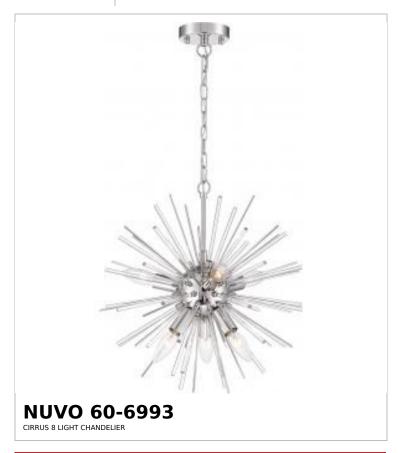

## SATCO NUVO

Project Name

ocation Prepared By

Notes

ve1 07/23/2025 04:47:0

| General                   |                 |
|---------------------------|-----------------|
| Status                    | Active          |
| Collection                | Cirrus          |
| Finish                    | Polished Nickel |
| Style                     | Contemporary    |
| Number of Lamps           | 8               |
| Height (in.)              | 19.5            |
| Width (in.)               | 19.5            |
| Indoor or Outdoor Fixture | Indoor          |

| Specifications    |                                                                                     |  |
|-------------------|-------------------------------------------------------------------------------------|--|
| Base              | Candelabra                                                                          |  |
| Bulb Type         | Lamp Dependent                                                                      |  |
| Max Wattage       | 60W                                                                                 |  |
| Voltage           | 120V                                                                                |  |
| Bulb Included     | No                                                                                  |  |
| Dimmable          | Lamp Dependent                                                                      |  |
| Dimming Note      | Dimming requirements and compatible dimmers are dependent on the light bulb(s) used |  |
| Glass Description | Clear Glass                                                                         |  |
| Weight (lb.)      | 3.63                                                                                |  |
| Sloped Ceiling    | Yes                                                                                 |  |
| Fixture Type      | Chandelier                                                                          |  |
| Fixture Material  | Glass / Steel                                                                       |  |