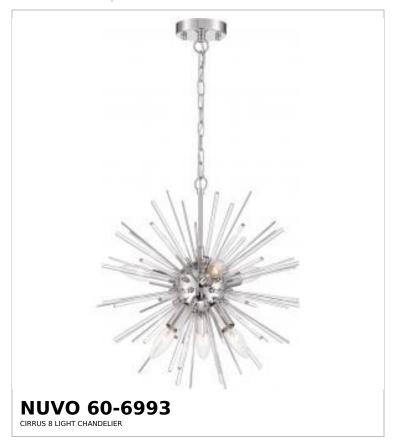

## SATCO NUVO

Project Name

ocation Prepared By

Notes

ww1 02-10-2025 03:20:1

| General                   |                 |
|---------------------------|-----------------|
| Status                    | Active          |
| Collection                | Cirrus          |
| Finish                    | Polished Nickel |
| Style                     | Contemporary    |
| Number of Lamps           | 8               |
| Height (in.)              | 19.5            |
| Width (in.)               | 19.5            |
| Indoor or Outdoor Fixture | Indoor          |