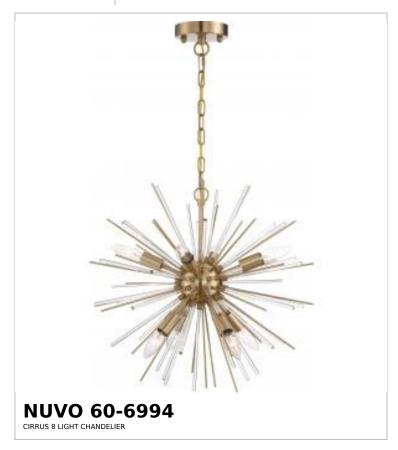

## SATCO NUVO

Project Name

ocation Prepared By

Notes

rww1 02-10-2025 03:20:

| General                   |               |  |
|---------------------------|---------------|--|
| Status                    | Active        |  |
| Collection                | Cirrus        |  |
| Finish                    | Vintage Brass |  |
| Style                     | Contemporary  |  |
| Number of Lamps           | 8             |  |
| Height (in.)              | 19.5          |  |
| Width (in.)               | 19.5          |  |
| Indoor or Outdoor Fixture | Indoor        |  |