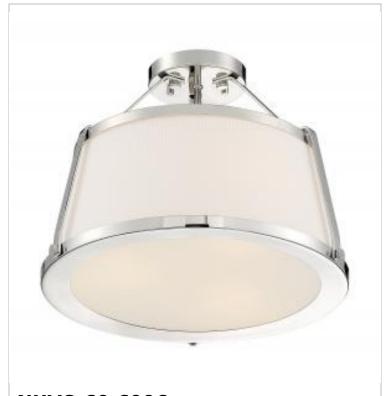

## SATCO NUVO

Project Name

ocation Prepared By

**NUVO 60-6996** 

CUTTY 3LT SEMI FLUSH

Notes

ww1 06-16-2025 00:

| General                   |                         |
|---------------------------|-------------------------|
| Status                    | Active                  |
| Collection                | Cutty                   |
| Finish                    | Polished Nickel         |
| Style                     | Modern and Contemporary |
| Number of Lamps           | 3                       |
| Height (in.)              | 12                      |
| Width (in.)               | 15.5                    |
| Indoor or Outdoor Fixture | Indoor                  |

| Base               | Medium                                                                             |
|--------------------|------------------------------------------------------------------------------------|
| Bulb Type          | Lamp Dependent                                                                     |
| Max Wattage        | 60W                                                                                |
| Voltage            | 120V                                                                               |
| Bulb Included      | No                                                                                 |
| Dimmable           | Lamp Dependent                                                                     |
| Dimming Note       | Dimming requirements and compatible dimmers are dependent on the light bulb(s used |
| Glass Description  | Frosted Diffuser                                                                   |
| Fabric Description | White                                                                              |
| Weight (lb.)       | 5.3                                                                                |
| Sloped Ceiling     | No                                                                                 |
| Fixture Type       | Semi Flush                                                                         |
| Fixture Material   | Steel                                                                              |