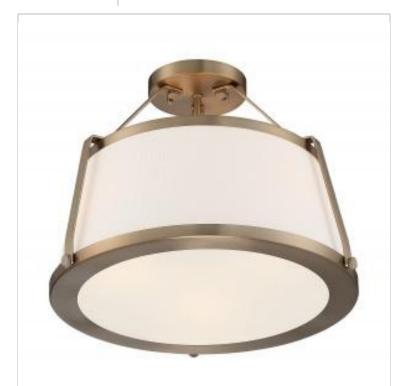

## SATCO NUVO

Project Name

ocation Prepared By

**NUVO 60-6997** 

CUTTY 3LT SEMI FLUSH

Notes

rw1 08-25-2025 01:28

| General                   |                         |  |
|---------------------------|-------------------------|--|
| Status                    | Active                  |  |
| Collection                | Cutty                   |  |
| Finish                    | Burnished Brass         |  |
| Style                     | Modern and Contemporary |  |
| Number of Lamps           | 3                       |  |
| Height (in.)              | 12                      |  |
| Width (in.)               | 15.5                    |  |
| Indoor or Outdoor Fixture | Indoor                  |  |

| Base               | Medium                                                                             |
|--------------------|------------------------------------------------------------------------------------|
| Bulb Type          | Lamp Dependent                                                                     |
| Max Wattage        | 60W                                                                                |
| Voltage            | 120V                                                                               |
| Bulb Included      | No                                                                                 |
| Dimmable           | Lamp Dependent                                                                     |
| Dimming Note       | Dimming requirements and compatible dimmers are dependent on the light bulb(s used |
| Glass Description  | Frosted Diffuser                                                                   |
| Fabric Description | White                                                                              |
| Weight (lb.)       | 5.3                                                                                |
| Sloped Ceiling     | No                                                                                 |
| Fixture Type       | Semi Flush                                                                         |
| Fixture Material   | Steel                                                                              |