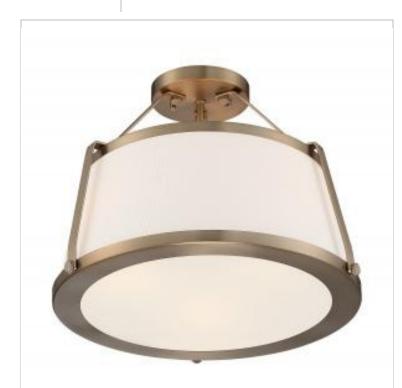

## SATCO NUVO

Project Name

Prepared By

NUVO 60-6997 CUTTY 3LT SEMI FLUSH

Notes

| General                             |                                                                                           |
|-------------------------------------|-------------------------------------------------------------------------------------------|
| Status                              | Active                                                                                    |
| Collection                          | Cutty                                                                                     |
| Finish                              | Burnished Brass                                                                           |
| Style                               | Modern and Contemporary                                                                   |
| Number of Lamps                     | 3                                                                                         |
| Height (in.)                        | 12                                                                                        |
| Width (in.)                         | 15.5                                                                                      |
| Indoor or Outdoor Fixture           | Indoor                                                                                    |
| Specifications                      |                                                                                           |
| Base                                | Medium                                                                                    |
| Bulb Type                           | Lamp Dependent                                                                            |
| Max Wattage                         | 60W                                                                                       |
| Voltage                             | 120V                                                                                      |
| Bulb Included                       | No                                                                                        |
| Dimmable                            | Lamp Dependent                                                                            |
| Dimming Note                        | Dimming requirements and compatible<br>dimmers are dependent on the light bulb(s)<br>used |
| Glass Description                   | Frosted Diffuser                                                                          |
| Fabric Description                  | White                                                                                     |
| Weight (lb.)                        | 5.3                                                                                       |
| Sloped Ceiling                      | No                                                                                        |
| Fixture Type                        | Semi Flush                                                                                |
| Fixture Material                    | Steel                                                                                     |
| Dimensions                          |                                                                                           |
| Back Plate or Canopy Height (in.)   | 0.79                                                                                      |
| Back Plate or Canopy Diameter (in.) | 5                                                                                         |
| Wire Quantity                       | 1                                                                                         |
| Compliance                          |                                                                                           |
| Safety Listing                      | cULus                                                                                     |
| Location Rating                     | Dry                                                                                       |
| UL Application                      | Ceiling                                                                                   |
| ENERGY STAR                         | No                                                                                        |
| DLC Approved                        | No                                                                                        |
| California Status                   | Lawful for sale in California                                                             |
| Title 20 / 24 Status                | Lawful for sale                                                                           |
| California Prop 65                  | Lead                                                                                      |
| Additional Information              |                                                                                           |
| Additional Information              | Light Direction-Down                                                                      |
| Warranty                            | 1-Year                                                                                    |
|                                     |                                                                                           |