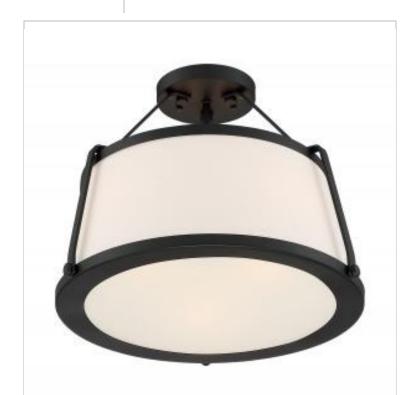

## SATCO' NUVO

Project Name

Prepared By

NUVO 60-6998 CUTTY 3LT SEMI FLUSH

Notes

| Status<br>Collection<br>Finish<br>Style<br>Number of Lamps<br>Height (in.) | Active<br>Cutty<br>Matte Black<br>Modern and Contemporary                                 |
|----------------------------------------------------------------------------|-------------------------------------------------------------------------------------------|
| Collection<br>Finish<br>Style<br>Number of Lamps                           | Cutty<br>Matte Black                                                                      |
| Style<br>Number of Lamps                                                   |                                                                                           |
| Number of Lamps                                                            | Modern and Contemporary                                                                   |
| Number of Lamps                                                            |                                                                                           |
| Height (in.)                                                               | 3                                                                                         |
|                                                                            | 12                                                                                        |
| Width (in.)                                                                | 15.5                                                                                      |
| Indoor or Outdoor Fixture                                                  | Indoor                                                                                    |
| Specifications                                                             |                                                                                           |
| Base                                                                       | Medium                                                                                    |
| Bulb Type                                                                  | Lamp Dependent                                                                            |
| Max Wattage                                                                | 60W                                                                                       |
| Voltage                                                                    | 120V                                                                                      |
| Bulb Included                                                              | No                                                                                        |
| Dimmable                                                                   | Lamp Dependent                                                                            |
| Dimming Note                                                               | Dimming requirements and compatible<br>dimmers are dependent on the light bulb(s)<br>used |
| Glass Description                                                          | Frosted Diffuser                                                                          |
| Fabric Description                                                         | White                                                                                     |
| Weight (lb.)                                                               | 5.3                                                                                       |
| Sloped Ceiling                                                             | No                                                                                        |
| Fixture Type                                                               | Semi Flush                                                                                |
| Fixture Material                                                           | Steel                                                                                     |
| Dimensions                                                                 |                                                                                           |
| Back Plate or Canopy Height (in.)                                          | 0.79                                                                                      |
| Back Plate or Canopy Diameter (in.)                                        | 5                                                                                         |
| Wire Quantity                                                              | 1                                                                                         |
| Compliance                                                                 |                                                                                           |
| Safety Listing                                                             | cULus                                                                                     |
| Location Rating                                                            | Dry                                                                                       |
| UL Application                                                             | Ceiling                                                                                   |
| ENERGY STAR                                                                | No                                                                                        |
| DLC Approved                                                               | No                                                                                        |
| California Status                                                          | Lawful for sale in California                                                             |
| Title 20 / 24 Status                                                       | Lawful for sale                                                                           |
| California Prop 65                                                         | Lead                                                                                      |
| Additional Information                                                     |                                                                                           |
| Additional Information                                                     | Light Direction-Down                                                                      |
| Warranty                                                                   | 1 Year Limited - Fixtures                                                                 |