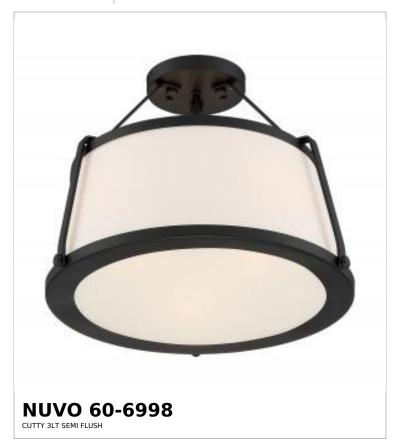

## SATCO NUVO

Project Name

ocation Prepared By

Notes

w1 05-19-2025 00:36

Dimensions

Back Plate or Canopy Height (in.)

| General                   |                         |  |
|---------------------------|-------------------------|--|
| Status                    | Active                  |  |
| Collection                | Cutty                   |  |
| Finish                    | Matte Black             |  |
| Style                     | Modern and Contemporary |  |
| Number of Lamps           | 3                       |  |
| Height (in.)              | 12                      |  |
| Width (in.)               | 15.5                    |  |
| Indoor or Outdoor Fixture | Indoor                  |  |

| Base               | Medium                                                                             |
|--------------------|------------------------------------------------------------------------------------|
| Bulb Type          | Lamp Dependent                                                                     |
| Max Wattage        | 60W                                                                                |
| Voltage            | 120V                                                                               |
| Bulb Included      | No                                                                                 |
| Dimmable           | Lamp Dependent                                                                     |
| Dimming Note       | Dimming requirements and compatible dimmers are dependent on the light bulb(s used |
| Glass Description  | Frosted Diffuser                                                                   |
| Fabric Description | White                                                                              |
| Weight (lb.)       | 5.3                                                                                |
| Sloped Ceiling     | No                                                                                 |
| Fixture Type       | Semi Flush                                                                         |
| Fixture Material   | Steel                                                                              |