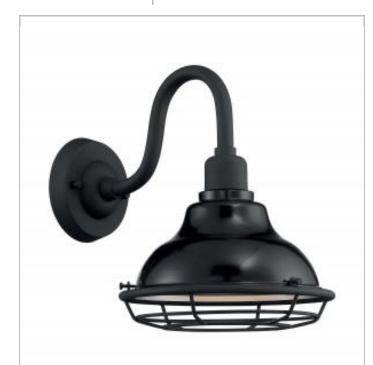

## **NUVO 60-7001**

NEWBRIDGE 1LT SM OUTDOOR WALL

## Notes

3.04.45.0004.00.40

| General                             |                                     |
|-------------------------------------|-------------------------------------|
| Status                              | Active                              |
| Collection                          | Newbridge                           |
| Finish                              | Gloss Black / Silver                |
| Style                               | Farmhouse                           |
| Number of Lamps                     | 1                                   |
| Height (in.)                        | 12.38                               |
| Width (in.)                         | 9.75                                |
| Extension (in.)                     | 13.5                                |
| Indoor or Outdoor Fixture           | Outdoor                             |
| Specifications                      |                                     |
| Base                                | Medium                              |
| Bulb Type                           | Incandescent                        |
| Max Wattage                         | 60W                                 |
| Voltage                             | 120V                                |
| Bulb Included                       | No                                  |
| Glass Description                   | Not Applicable                      |
| Fabric Description                  | Gloss Black                         |
| Weight (lb.)                        | 2.64                                |
| Up/Down Installation                | Down                                |
| Fixture Type                        | Sconce                              |
| Fixture Material                    | Steel                               |
| Dimensions                          |                                     |
| Back Plate or Canopy Diameter (in.) | 5                                   |
| Wire Quantity                       | 2                                   |
| Compliance                          |                                     |
| Safety Listing                      | cETLus                              |
| Location Rating                     | Wet                                 |
| UL Application                      | Wall                                |
| Energy Star                         | No                                  |
| DLC Approved                        | No                                  |
| ADA Compliant                       | No                                  |
| CA T20 / T24 Rationale              | T20 Exempt - Fixtures Not Regulated |
| California Status                   | Lawful for sale in California       |
|                                     |                                     |