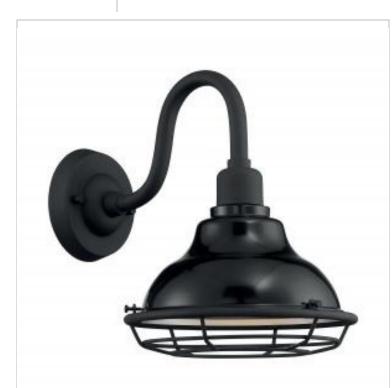

## NUVO 60-7001

NEWBRIDGE 1LT SM OUTDOOR WALL

Notes

| Chabur                              | A                                                                                         |
|-------------------------------------|-------------------------------------------------------------------------------------------|
| Status                              | Active Newbridge                                                                          |
| Finish                              | 3                                                                                         |
|                                     | Gloss Black / Silver                                                                      |
| Style                               | Farmhouse                                                                                 |
| Number of Lamps                     | 1                                                                                         |
| Height (in.)                        | 12.38                                                                                     |
| Width (in.)                         | 9.75                                                                                      |
| Extension (in.)                     | 13.5                                                                                      |
| Indoor or Outdoor Fixture           | Outdoor                                                                                   |
| Specifications                      |                                                                                           |
| Base                                | Medium                                                                                    |
| Bulb Type                           | Lamp Dependent                                                                            |
| Max Wattage                         | 60W                                                                                       |
| Voltage                             | 120V                                                                                      |
| Bulb Included                       | No                                                                                        |
| Dimmable                            | Lamp Dependent                                                                            |
| Dimming Note                        | Dimming requirements and compatible<br>dimmers are dependent on the light bulb(s)<br>used |
| Glass Description                   | Not Applicable                                                                            |
| Fabric Description                  | Gloss Black                                                                               |
| Weight (lb.)                        | 2.64                                                                                      |
| Up/Down Installation                | Down                                                                                      |
| Fixture Type                        | Sconce                                                                                    |
| Fixture Material                    | Steel                                                                                     |
| Dimensions                          |                                                                                           |
| Back Plate or Canopy Diameter (in.) | 5                                                                                         |
| Wire Quantity                       | 2                                                                                         |
| Compliance                          |                                                                                           |
| Safety Listing                      | cETLus                                                                                    |
| Location Rating                     | Wet                                                                                       |
| UL Application                      | Wall                                                                                      |
| Energy Star                         | No                                                                                        |
| DLC Approved                        | No                                                                                        |
| ADA Compliant                       | No                                                                                        |
| California Status                   | Lawful for sale in California                                                             |
| Title 20 / 24 Status                | Lawful for sale                                                                           |
| California Prop 65                  | Lead                                                                                      |
|                                     | 2004                                                                                      |
| Additional Information              |                                                                                           |
| Additional Information              | Light Direction-Down                                                                      |
| Warranty                            | 1 Year Limited - Fixtures                                                                 |