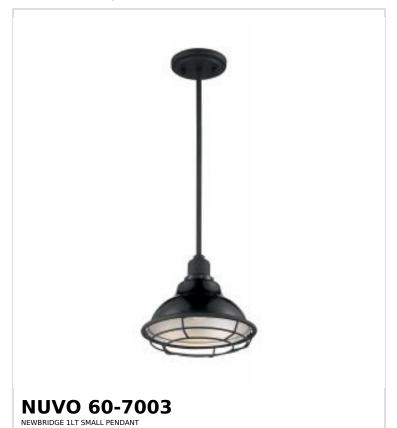

## SATCO NUVO

Project Name

ocation Prepared By

Notes

w1 02-05-2025 01:29:2

| Status                    | Active               |  |
|---------------------------|----------------------|--|
| Collection                | Newbridge            |  |
| Finish                    | Gloss Black / Silver |  |
| Style                     | Farmhouse            |  |
| Number of Lamps           | 1                    |  |
| Height (in.)              | 8.25                 |  |
| Width (in.)               | 9.75                 |  |
| Indoor or Outdoor Fixture | Indoor               |  |