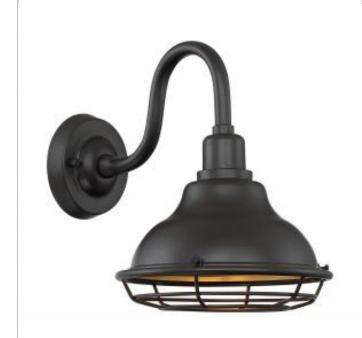

## NUVO 60-7011

NEWBRIDGE 1LT SM OUTDOOR WALL

Notes

[www] 01-15-2024 02:40:05

| General                       |                                        |
|-------------------------------|----------------------------------------|
| Status                        | Active                                 |
| Collection                    | Newbridge                              |
| Finish                        | Dark Bronze / Gold                     |
| Style                         | Farmhouse                              |
| Number of Lamps               | 1                                      |
| Height (in.)                  | 12.38                                  |
| Width (in.)                   | 9.75                                   |
| Extension (in.)               | 13.5                                   |
| Indoor or Outdoor Fixture     | Outdoor                                |
| Specifications                |                                        |
| Base                          | Medium                                 |
| Bulb Type                     | Incandescent                           |
| Max Wattage                   | 60W                                    |
| Voltage                       | 120V                                   |
| Bulb Included                 | No                                     |
| Glass Description             | Not Applicable                         |
| Fabric Description            | Gloss Black                            |
| Weight (lb.)                  | 2.64                                   |
| Up/Down Installation          | Down                                   |
| Fixture Type                  | Sconce                                 |
| Fixture Material              | Steel                                  |
| Dimensions                    |                                        |
| Back Plate or Canopy Diameter |                                        |
| (in.)                         | 5                                      |
| Wire Quantity                 | 2                                      |
| Compliance                    |                                        |
| Safety Listing                | cETLus                                 |
| Location Rating               | Wet                                    |
| UL Application                | Wall                                   |
| Energy Star                   | No                                     |
| DLC Approved                  | No                                     |
| ADA Compliant                 | No                                     |
| CA T20 / T24 Rationale        | T20 Exempt - Fixtures Not<br>Regulated |
| California Status             | Lawful for sale in California          |
| Title 20 / 24 Status          | Lawful for sale                        |
| California Prop 65            | Lead                                   |
| Additional Information        |                                        |
| Additional Information        | Light Direction-Down                   |
| Warranty                      | 1 Year Limited - Fixtures              |