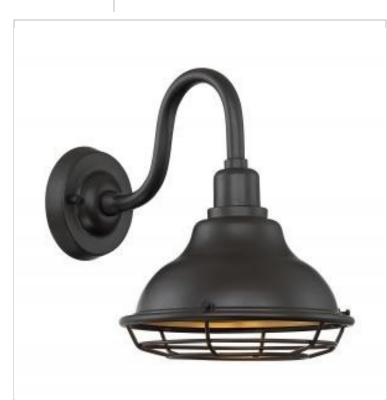

## NUVO 60-7011 NEWBRIDGE 1LT SM OUTDOOR WALL

Notes

| Status                              | Active                                                                                    |
|-------------------------------------|-------------------------------------------------------------------------------------------|
| Collection                          | Newbridge                                                                                 |
| Finish                              | Dark Bronze / Gold                                                                        |
| Style                               | Farmhouse                                                                                 |
| Number of Lamps                     | 1                                                                                         |
| Height (in.)                        | 12.38                                                                                     |
| Width (in.)                         | 9.75                                                                                      |
| Extension (in.)                     | 13.5                                                                                      |
| Indoor or Outdoor Fixture           | Outdoor                                                                                   |
| Specifications                      |                                                                                           |
| Base                                | Medium                                                                                    |
| Bulb Type                           | Lamp Dependent                                                                            |
| Max Wattage                         | 60W                                                                                       |
| Voltage                             | 120V                                                                                      |
| Bulb Included                       | No                                                                                        |
| Dimmable                            | Lamp Dependent                                                                            |
| Dimming Note                        | Dimming requirements and compatible<br>dimmers are dependent on the light bulb(s)<br>used |
| Glass Description                   | Not Applicable                                                                            |
| Fabric Description                  | Gloss Black                                                                               |
| Weight (lb.)                        | 2.64                                                                                      |
| Up/Down Installation                | Down                                                                                      |
| Fixture Type                        | Sconce                                                                                    |
| Fixture Material                    | Steel                                                                                     |
| Dimensions                          |                                                                                           |
| Back Plate or Canopy Diameter (in.) | 5                                                                                         |
| Wire Quantity                       | 2                                                                                         |
| Compliance                          |                                                                                           |
| Safety Listing                      | cETLus                                                                                    |
| Location Rating                     | Wet                                                                                       |
| UL Application                      | Wall                                                                                      |
| ENERGY STAR                         | No                                                                                        |
| DLC Approved                        | No                                                                                        |
| ADA Compliant                       | No                                                                                        |
| California Status                   | Lawful for sale in California                                                             |
| Title 20 / 24 Status                | Lawful for sale                                                                           |
| California Prop 65                  | Lead                                                                                      |
| Additional Information              |                                                                                           |
| Additional Information              | Light Direction-Down                                                                      |
| Warranty                            | 1-Year                                                                                    |
|                                     |                                                                                           |