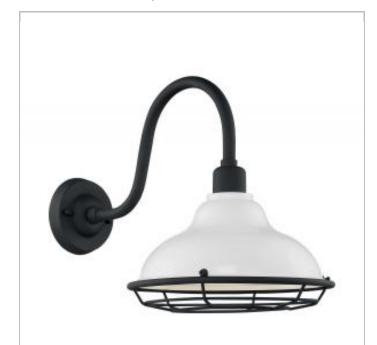

## **NUVO 60-7022**

NEWBRIDGE 1LT LG OUTDOOR WALL

## Notes

| General                             |                              |
|-------------------------------------|------------------------------|
| Status                              | Active                       |
| Collection                          | Newbridge                    |
| Finish                              | Gloss White / Textured Black |
| Style                               | Farmhouse                    |
| Number of Lamps                     | 1                            |
| Height (in.)                        | 14.13                        |
| Width (in.)                         | 12                           |
| Extension (in.)                     | 19.25                        |
| Indoor or Outdoor Fixture           | Outdoor                      |
| Specifications                      |                              |
| Base                                | Medium                       |
| Bulb Type                           | Incandescent                 |
| Max Wattage                         | 60W                          |
| Voltage                             | 120V                         |
| Bulb Included                       | No                           |
| Glass Description                   | Not Applicable               |
| Fabric Description                  | Gloss White                  |
| Weight (lb.)                        | 3.34                         |
| Up/Down Installation                | Down                         |
| Fixture Type                        | Sconce                       |
| Fixture Material                    | Steel                        |
| Dimensions                          |                              |
| Back Plate or Canopy Diameter (in.) | 5                            |
| Top to Outlet                       | 6.75                         |
| Wire Quantity                       | 2                            |
|                                     |                              |