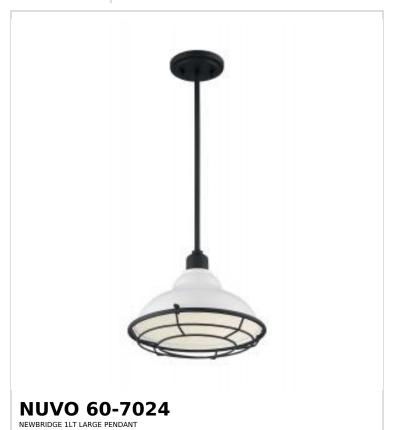

## SATCO NUVO

Project Name

Location Prepared By

Notes

7] 05-12-2025 02:43:0

| General                   |                             |  |
|---------------------------|-----------------------------|--|
| Status                    | Active                      |  |
| Collection                | Newbridge                   |  |
| Finish                    | Gloss White / Black Accents |  |
| Style                     | Farmhouse                   |  |
| Number of Lamps           | 1                           |  |
| Height (in.)              | 8.75                        |  |
| Width (in.)               | 12                          |  |
| Indoor or Outdoor Fixture | Indoor                      |  |

| Base               | Medium                                                                             |
|--------------------|------------------------------------------------------------------------------------|
| Bulb Type          | Lamp Dependent                                                                     |
| Max Wattage        | 60W                                                                                |
| Voltage            | 120V                                                                               |
| Bulb Included      | No                                                                                 |
| Dimmable           | Lamp Dependent                                                                     |
| Dimming Note       | Dimming requirements and compatible dimmers are dependent on the light bulb(s used |
| Glass Description  | Not Applicable                                                                     |
| Fabric Description | White                                                                              |
| Weight (lb.)       | 3.12                                                                               |
| Sloped Ceiling     | No                                                                                 |
| Fixture Type       | Pendant                                                                            |
| Fixture Material   | Steel                                                                              |

| Dimensions                          |        |  |
|-------------------------------------|--------|--|
| Back Plate or Canopy Height (in.)   | 0.87   |  |
| Back Plate or Canopy Diameter (in.) | 5.04   |  |
| Stem Length                         | 36 in. |  |
| Wire Quantity                       | 1      |  |