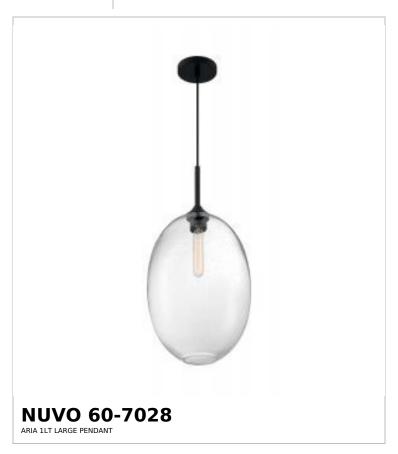

## SATCO NUVO

Project Name

ocation Prepared By

Notes

vw] 05-07-2025 00:4:

| General                   |              |  |
|---------------------------|--------------|--|
| Status                    | Discontinued |  |
| Collection                | Aria         |  |
| Finish                    | Matte Black  |  |
| Style                     | Transitional |  |
| Number of Lamps           | 1            |  |
| Height (in.)              | 23.25        |  |
| Width (in.)               | 11.63        |  |
| Indoor or Outdoor Fixture | Indoor       |  |

| Base               | Medium                                                                             |
|--------------------|------------------------------------------------------------------------------------|
| Bulb Type          | Lamp Dependent                                                                     |
| Max Wattage        | 60W                                                                                |
| Voltage            | 120V                                                                               |
| Bulb Included      | No                                                                                 |
| Dimmable           | Lamp Dependent                                                                     |
| Dimming Note       | Dimming requirements and compatible dimmers are dependent on the light bulb(s used |
| Glass Description  | Clear Seeded                                                                       |
| Fabric Description | Clear Seeded                                                                       |
| Weight (lb.)       | 7.04                                                                               |
| Sloped Ceiling     | Yes                                                                                |
| Fixture Type       | Pendant                                                                            |
| Fixture Material   | Steel / Glass                                                                      |