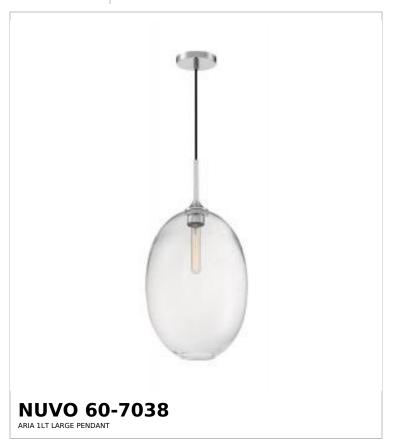

## SATCO NUVO

Project Name

ocation Prepared By

Notes

rw] 04-30-2025 00:42

| Status                    | Discontinued    |  |
|---------------------------|-----------------|--|
| Collection                | Aria            |  |
| Finish                    | Polished Nickel |  |
| Style                     | Transitional    |  |
| Number of Lamps           | 1               |  |
| Height (in.)              | 23.25           |  |
| Width (in.)               | 11.63           |  |
| Indoor or Outdoor Fixture | Indoor          |  |

| Specifications     |                                                                                     |
|--------------------|-------------------------------------------------------------------------------------|
| Base               | Medium                                                                              |
| Bulb Type          | Lamp Dependent                                                                      |
| Max Wattage        | 60W                                                                                 |
| Voltage            | 120V                                                                                |
| Bulb Included      | No                                                                                  |
| Dimmable           | Lamp Dependent                                                                      |
| Dimming Note       | Dimming requirements and compatible dimmers are dependent on the light bulb(s) used |
| Glass Description  | Clear Seeded                                                                        |
| Fabric Description | Clear Seeded                                                                        |
| Weight (lb.)       | 7.04                                                                                |
| Sloped Ceiling     | Yes                                                                                 |
| Fixture Type       | Pendant                                                                             |
| Fixture Material   | Steel / Glass                                                                       |