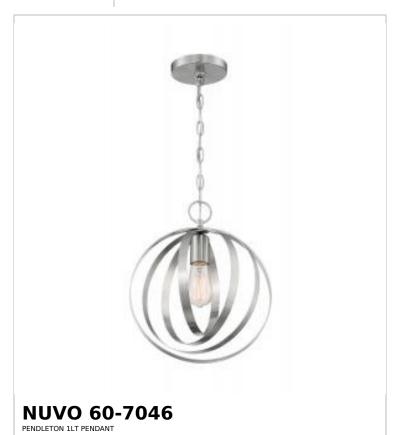

## SATCO NUVO

Project Name

ocation Prepared By

Notes

ww] 04-09-2025 00:05:

| General                   |                |  |
|---------------------------|----------------|--|
| Status                    | Active         |  |
| Collection                | Pendleton      |  |
| Finish                    | Brushed Nickel |  |
| Style                     | Glam           |  |
| Number of Lamps           | 1              |  |
| Height (in.)              | 14.5           |  |
| Width (in.)               | 12             |  |
| Indoor or Outdoor Fixture | Indoor         |  |