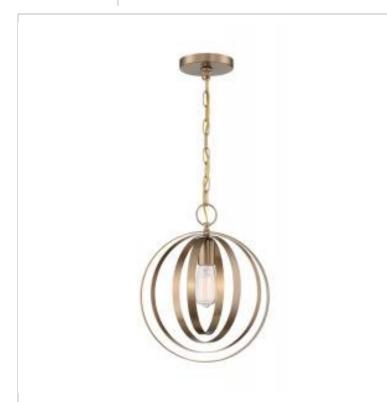

## NUVO 60-7056

PENDLETON 1LT PENDANT

Notes

| General                             |                                                                                           |
|-------------------------------------|-------------------------------------------------------------------------------------------|
|                                     | A - Min                                                                                   |
| Status<br>Collection                | Active<br>Pendleton                                                                       |
| Finish                              | Burnished Brass                                                                           |
|                                     |                                                                                           |
| Style                               | Glam                                                                                      |
| Number of Lamps                     | 1                                                                                         |
| Height (in.)                        | 14.5                                                                                      |
| Width (in.)                         | 12                                                                                        |
| Indoor or Outdoor Fixture           | Indoor                                                                                    |
| Specifications                      |                                                                                           |
| Base                                | Medium                                                                                    |
| Bulb Type                           | Lamp Dependent                                                                            |
| Max Wattage                         | 100W                                                                                      |
| Voltage                             | 120V                                                                                      |
| Bulb Included                       | No                                                                                        |
| Dimmable                            | Lamp Dependent                                                                            |
| Dimming Note                        | Dimming requirements and compatible<br>dimmers are dependent on the light bulb(s)<br>used |
| Glass Description                   | Not Applicable                                                                            |
| Weight (lb.)                        | 4.31                                                                                      |
| Sloped Ceiling                      | Yes                                                                                       |
| Fixture Type                        | Pendant                                                                                   |
| Fixture Material                    | Steel                                                                                     |
| Dimensions                          |                                                                                           |
| Back Plate or Canopy Height (in.)   | 0.79                                                                                      |
| Back Plate or Canopy Diameter (in.) | 5                                                                                         |
| Chain Length                        | 48 in.                                                                                    |
| Wire Quantity                       | 1                                                                                         |
| Compliance                          |                                                                                           |
| Safety Listing                      | cULus                                                                                     |
| Location Rating                     | Dry                                                                                       |
| UL Application                      | Ceiling                                                                                   |
| Energy Star                         | No                                                                                        |
| DLC Approved                        | No                                                                                        |
| California Status                   | Lawful for sale in California                                                             |
| Title 20 / 24 Status                | Lawful for sale                                                                           |
| California Prop 65                  | Lead                                                                                      |
| Additional Information              |                                                                                           |
| Additional Information              | Light Direction-Down                                                                      |
| Includes                            | (1) 48 inch Chain; (1) 12 foot Wire                                                       |
| Warranty                            | 1 Year Limited - Fixtures                                                                 |
|                                     |                                                                                           |