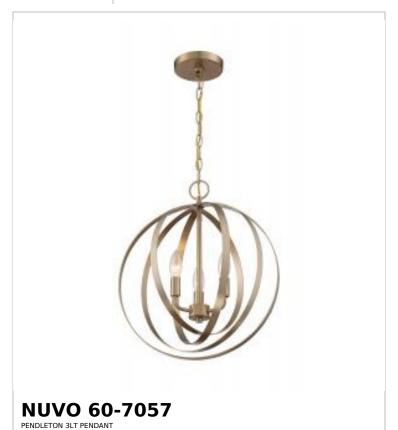

## SATCO NUVO

Project Name

ocation Prepared By

Notes

rw1 07-16-2025 01:54

| General                   |                 |  |
|---------------------------|-----------------|--|
| Status                    | Active          |  |
| Collection                | Pendleton       |  |
| Finish                    | Burnished Brass |  |
| Style                     | Glam            |  |
| Number of Lamps           | 3               |  |
| Height (in.)              | 18.38           |  |
| Width (in.)               | 16              |  |
| Indoor or Outdoor Fixture | Indoor          |  |

| Base              | Candelabra                                                                         |
|-------------------|------------------------------------------------------------------------------------|
| Bulb Type         | Lamp Dependent                                                                     |
| Max Wattage       | 60W                                                                                |
| Voltage           | 120V                                                                               |
| Bulb Included     | No                                                                                 |
| Dimmable          | Lamp Dependent                                                                     |
| Dimming Note      | Dimming requirements and compatible dimmers are dependent on the light bulb(s used |
| Glass Description | Not Applicable                                                                     |
| Weight (lb.)      | 5.5                                                                                |
| Sloped Ceiling    | Yes                                                                                |
| Fixture Type      | Pendant                                                                            |
| Fixture Material  | Steel                                                                              |

| Dimensions                          |        |
|-------------------------------------|--------|
| Back Plate or Canopy Height (in.)   | 0.79   |
| Back Plate or Canopy Diameter (in.) | 5      |
| Chain Length                        | 48 in. |
| Wire Quantity                       | 1      |