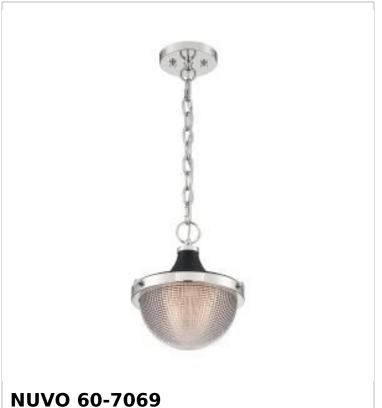

## SATCO NUVO

Project Name

Prepared By

FARO 1 LIGHT SMALL PENDANT

Notes

| Status                    | Active                          |
|---------------------------|---------------------------------|
| Collection                | Faro                            |
| Finish                    | Polished Nickel / Black Accents |
| Style                     | Transitional                    |
| Number of Lamps           | 1                               |
| Height (in.)              | 11.38                           |
| Width (in.)               | 10                              |
| Indoor or Outdoor Fixture | Indoor                          |

| Specifications     |                                                                                     |
|--------------------|-------------------------------------------------------------------------------------|
| Base               | Medium                                                                              |
| Bulb Type          | Lamp Dependent                                                                      |
| Max Wattage        | 60W                                                                                 |
| Voltage            | 120V                                                                                |
| Bulb Included      | No                                                                                  |
| Dimmable           | Lamp Dependent                                                                      |
| Dimming Note       | Dimming requirements and compatible dimmers are dependent on the light bulb(s) used |
| Glass Description  | Clear                                                                               |
| Fabric Description | Clear Prismatic                                                                     |
| Weight (lb.)       | 6.93                                                                                |
| Sloped Ceiling     | Yes                                                                                 |
| Fixture Type       | Pendant                                                                             |
| Fixture Material   | Steel / Glass                                                                       |

| Dimensions                          |        |
|-------------------------------------|--------|
| Back Plate or Canopy Height (in.)   | 0.79   |
| Back Plate or Canopy Diameter (in.) | 5      |
| Chain Length                        | 48 in. |
| Wire Quantity                       | 1      |