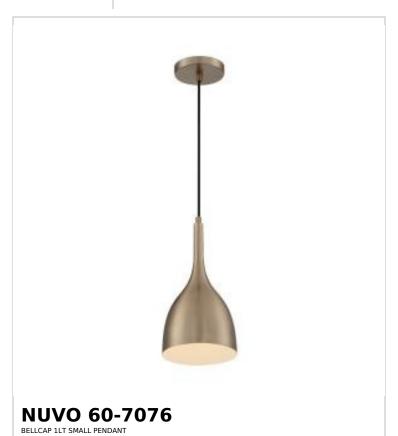

Project Name

ocation Prepared By

Notes

vw] 02-10-2025 03:20:2

| Status                    | Active             |  |
|---------------------------|--------------------|--|
| Collection                | Bellcap            |  |
| Finish                    | Burnished Brass    |  |
| Style                     | Mid-Century Modern |  |
| Number of Lamps           | 1                  |  |
| Height (in.)              | 13.25              |  |
| Width (in.)               | 6.75               |  |
| Indoor or Outdoor Fixture | Indoor             |  |