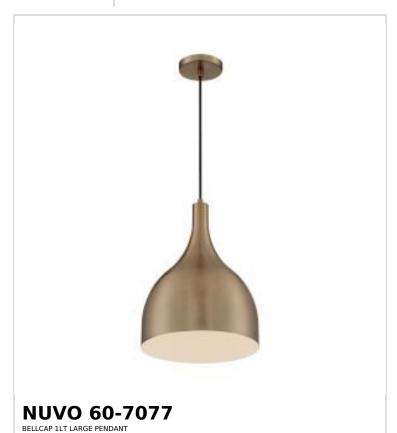

## SATCO NUVO

Project Name

Location Prepared By

Notes

vw1 08-25-2025 01:28:0

| General                   |                    |  |
|---------------------------|--------------------|--|
| Status                    | Active             |  |
| Collection                | Bellcap            |  |
| Finish                    | Burnished Brass    |  |
| Style                     | Mid-Century Modern |  |
| Number of Lamps           | 1                  |  |
| Height (in.)              | 16.38              |  |
| Width (in.)               | 12                 |  |
| Indoor or Outdoor Fixture | Indoor             |  |