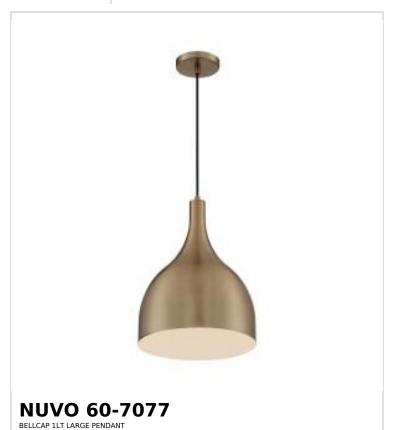

## SATCO NUVO

Project Name

Location Prepared By

Notes

ww] 02-05-2025 01:29:2

| Status                    | Active             |  |
|---------------------------|--------------------|--|
| Collection                | Bellcap            |  |
| Finish                    | Burnished Brass    |  |
| Style                     | Mid-Century Modern |  |
| Number of Lamps           | 1                  |  |
| Height (in.)              | 16.38              |  |
| Width (in.)               | 12                 |  |
| Indoor or Outdoor Fixture | Indoor             |  |