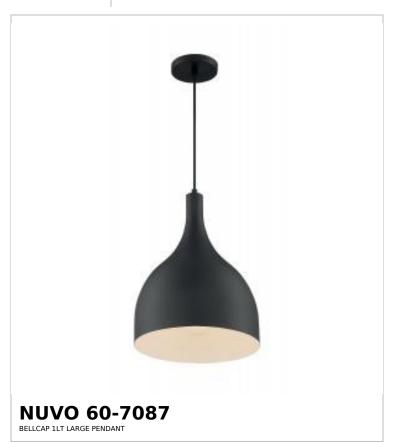

## SATCO NUVO

Project Name

Location Prepared By

Notes

rw] 05-07-2025 00:42:1

| General                   |                    |  |
|---------------------------|--------------------|--|
| Status                    | Active             |  |
| Collection                | Bellcap            |  |
| Finish                    | Matte Black        |  |
| Style                     | Mid-Century Modern |  |
| Number of Lamps           | 1                  |  |
| Height (in.)              | 16.38              |  |
| Width (in.)               | 12                 |  |
| Indoor or Outdoor Fixture | Indoor             |  |