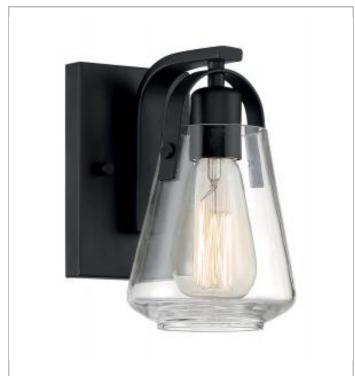

## **NUVO 60-7101**

SKYBRIDGE 1 LIGHT VANITY

Notes

www] 01-15-2024 02:40:0

| General                           |                                     |
|-----------------------------------|-------------------------------------|
| Status                            | Active                              |
| Collection                        | Skybridge                           |
| Finish                            | Matte Black                         |
| Style                             | Industrial                          |
| Number of Lamps                   | 1                                   |
| Height (in.)                      | 8.38                                |
| Width (in.)                       | 5                                   |
| Extension (in.)                   | 6.75                                |
| Indoor or Outdoor Fixture         | Indoor                              |
| Specifications                    |                                     |
| Base                              | Medium                              |
| Bulb Type                         | Incandescent                        |
| Max Wattage                       | 60W                                 |
| Voltage                           | 120V                                |
| Bulb Included                     | No                                  |
| Glass Description                 | Clear                               |
| Fabric Description                | Clear                               |
| Weight (lb.)                      | 2.31                                |
| Up/Down Installation              | Down                                |
| Fixture Type                      | Vanity                              |
| Fixture Material                  | Steel                               |
| Dimensions                        |                                     |
| Back Plate or Canopy Width (in.)  | 4.49                                |
| Back Plate or Canopy Height (in.) | 6.5                                 |
| Top to Outlet                     | 4.5                                 |
| Wire Quantity                     | 2                                   |
| Compliance                        |                                     |
| Safety Listing                    | cETLus                              |
| Location Rating                   | Damp                                |
| UL Application                    | Wall                                |
| Energy Star                       | No                                  |
| DLC Approved                      | No                                  |
| ADA Compliant                     | No                                  |
| CA T20 / T24 Rationale            | T20 Exempt - Fixtures Not Regulated |
| California Status                 | Lawful for sale in California       |
| Title 20 / 24 Status              | Lawful for sale                     |
| California Prop 65                | Lead                                |