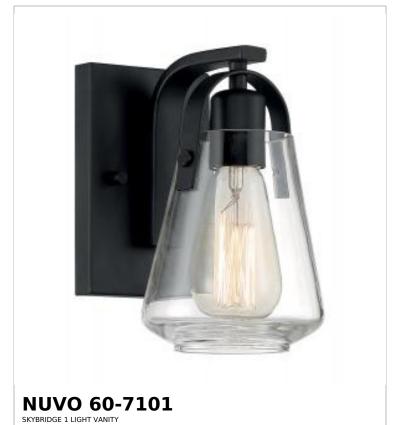

## SATCO NUVO

Project Name

ocation Prepared By

Notes

rww1 05-12-2025 02:41:5

| General                   |             |  |
|---------------------------|-------------|--|
| Status                    | Active      |  |
| Collection                | Skybridge   |  |
| Finish                    | Matte Black |  |
| Style                     | Industrial  |  |
| Number of Lamps           | 1           |  |
| Height (in.)              | 8.38        |  |
| Width (in.)               | 5           |  |
| Extension (in.)           | 6.75        |  |
| Indoor or Outdoor Fixture | Indoor      |  |