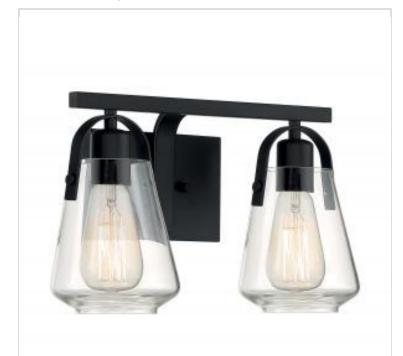

## SATCO NUVO

Project Name

ocation Prepared By

**NUVO 60-7102** 

SKYBRIDGE 2 LIGHT VANITY

Notes

| Status                    | Active      |  |
|---------------------------|-------------|--|
| Collection                | Skybridge   |  |
| Finish                    | Matte Black |  |
| Style                     | Industrial  |  |
| Number of Lamps           | 2           |  |
| Height (in.)              | 8.63        |  |
| Width (in.)               | 14.13       |  |
| Extension (in.)           | 6.75        |  |
| Indoor or Outdoor Fixture | Indoor      |  |