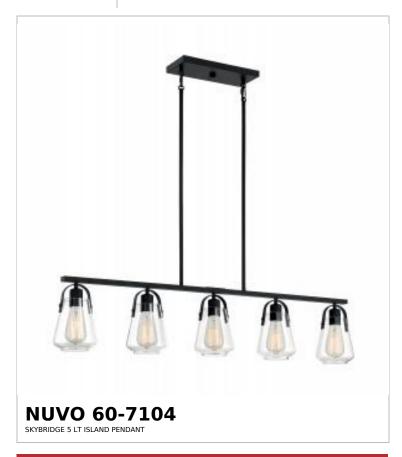

## SATCO NUVO

Project Name

ocation Prepared By

Notes

ww1 04-23-2025 00:25:1

| Status                    | Active      |  |
|---------------------------|-------------|--|
| Collection                | Skybridge   |  |
| Finish                    | Matte Black |  |
| Style                     | Industrial  |  |
| Number of Lamps           | 5           |  |
| Height (in.)              | 9           |  |
| Width (in.)               | 5           |  |
| Length (in.)              | 42          |  |
| Indoor or Outdoor Fixture | Indoor      |  |