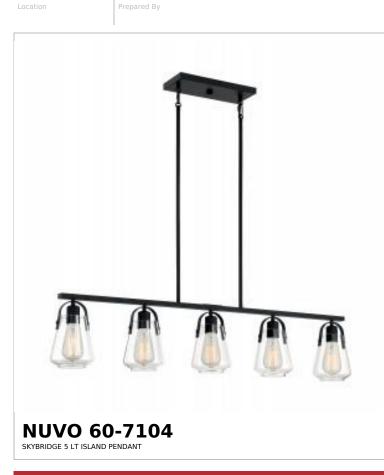

## Notes

| Status                            | Active                                                                                    |
|-----------------------------------|-------------------------------------------------------------------------------------------|
| Collection                        | Skybridge                                                                                 |
| Finish                            | Matte Black                                                                               |
| Style                             | Industrial                                                                                |
| Number of Lamps                   | 5                                                                                         |
| Height (in.)                      | 9                                                                                         |
| Width (in.)                       | 5                                                                                         |
| Length (in.)                      | 42                                                                                        |
| Indoor or Outdoor Fixture         | Indoor                                                                                    |
| Specifications                    |                                                                                           |
| Base                              | Medium                                                                                    |
| Bulb Type                         | Lamp Dependent                                                                            |
| Max Wattage                       | 60W                                                                                       |
| Voltage                           | 120V                                                                                      |
| Bulb Included                     | No                                                                                        |
| Dimmable                          | Lamp Dependent                                                                            |
| Dimming Note                      | Dimming requirements and compatible<br>dimmers are dependent on the light bulb(s)<br>used |
| Glass Description                 | Clear                                                                                     |
| Fabric Description                | Clear                                                                                     |
| Weight (lb.)                      | 9.68                                                                                      |
| Sloped Ceiling                    | Yes                                                                                       |
| Fixture Type                      | Island Pendant                                                                            |
| Fixture Material                  | Steel                                                                                     |
| Dimensions                        |                                                                                           |
| Back Plate or Canopy Length (in.) | 11.02                                                                                     |
| Back Plate or Canopy Width (in.)  | 4.72                                                                                      |
| Back Plate or Canopy Height (in.) | 0.79                                                                                      |
| Stem Length                       | 36 in.                                                                                    |
| Wire Quantity                     | 1                                                                                         |
| Compliance                        |                                                                                           |
| Safety Listing                    | cETLus                                                                                    |
| Location Rating                   | Dry                                                                                       |
| UL Application                    | Ceiling                                                                                   |
| ENERGY STAR                       | No                                                                                        |
| DLC Approved                      | No                                                                                        |
| California Status                 | Lawful for sale in California                                                             |
| Title 20 / 24 Status              | Lawful for sale                                                                           |
| California Prop 65                | Lead                                                                                      |
| Additional Information            |                                                                                           |
| Additional Information            | Light Direction-Down                                                                      |
| Includes                          | (4) 6 Inch Rods; (4) 12 Inch Rods; (2) 2 Inch<br>Threaded Links; (1) 12 Foot Wire         |
|                                   |                                                                                           |