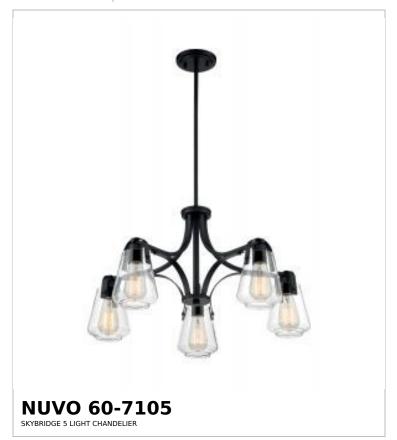

## SATCO NUVO

Project Name

ocation Prepared By

Notes

ww1 07-23-2025 00:05:

| General                   |             |  |
|---------------------------|-------------|--|
| Status                    | Active      |  |
| Collection                | Skybridge   |  |
| Finish                    | Matte Black |  |
| Style                     | Industrial  |  |
| Number of Lamps           | 5           |  |
| Height (in.)              | 15          |  |
| Width (in.)               | 27          |  |
| Indoor or Outdoor Fixture | Indoor      |  |

| Specifications     |                                                                                     |
|--------------------|-------------------------------------------------------------------------------------|
| Base               | Medium                                                                              |
| Bulb Type          | Lamp Dependent                                                                      |
| Max Wattage        | 60W                                                                                 |
| Voltage            | 120V                                                                                |
| Bulb Included      | No                                                                                  |
| Dimmable           | Lamp Dependent                                                                      |
| Dimming Note       | Dimming requirements and compatible dimmers are dependent on the light bulb(s) used |
| Glass Description  | Clear                                                                               |
| Fabric Description | Clear                                                                               |
| Weight (lb.)       | 10.34                                                                               |
| Sloped Ceiling     | No                                                                                  |
| Fixture Type       | Chandelier                                                                          |
| Fixture Material   | Steel                                                                               |