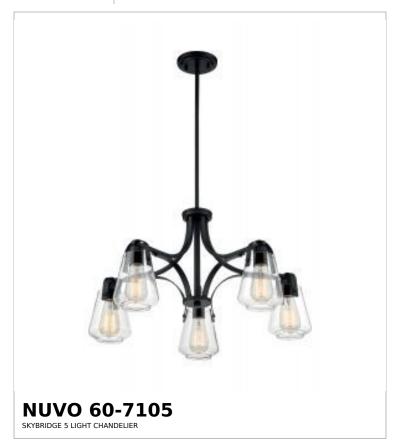

## SATCO NUVO

Project Name

ocation Prepared By

Notes

rw] 02-10-2025 03:20::

| General                   |             |  |
|---------------------------|-------------|--|
| Status                    | Active      |  |
| Collection                | Skybridge   |  |
| Finish                    | Matte Black |  |
| Style                     | Industrial  |  |
| Number of Lamps           | 5           |  |
| Height (in.)              | 15          |  |
| Width (in.)               | 27          |  |
| Indoor or Outdoor Fixture | Indoor      |  |