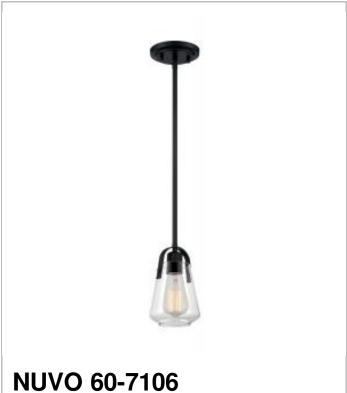

## SATCO NUVO

Project Name

Prepared By

SKYBRIDGE 1 LT MINI PENDANT

Notes

| General                   |             |
|---------------------------|-------------|
| Status                    | Active      |
| Collection                | Skybridge   |
| Finish                    | Matte Black |
| Style                     | Industrial  |
| Number of Lamps           | 1           |
| Height (in.)              | 8           |
| Width (in.)               | 5           |
| Indoor or Outdoor Fixture | Indoor      |

| Specifications       |              |
|----------------------|--------------|
| Base                 | Medium       |
| Bulb Type            | Incandescent |
| Max Wattage          | 60W          |
| Voltage              | 120V         |
| Bulb Included        | No           |
| Glass Description    | Clear        |
| Fabric Description   | Clear        |
| Weight (lb.)         | 2.42         |
| Sloped Ceiling       | No           |
| Up/Down Installation | Down         |
| Fixture Type         | Mini Pendant |
| Fixture Material     | Steel        |

| Dimensions                          |        |
|-------------------------------------|--------|
| Back Plate or Canopy Height (in.)   | 0.79   |
| Back Plate or Canopy Diameter (in.) | 4.92   |
| Stem Length                         | 36 in. |
| Wire Quantity                       | 1      |